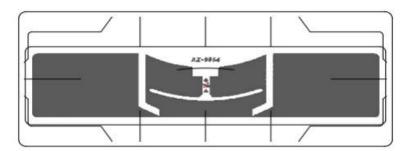

10 MPa                                       |
| Package                                | 2000 pcs/ roll, 4rolls/Carton                 |
|                                        |                                               |
| 4. Delivery Formats                    | Description                                   |
| 4. Delivery Formats  Available formats | Paper tag, PET Tag                            |
| <u> </u>                               | ·                                             |

The information contained on this Document is considered to be confidential material proprietary to JYL-Tech, and this information shall not be disclosed, duplicated or copied for any purpose, Nor made available for any third party without the prior consent to JYL-Tech.



## **RFID Layer Out**



## **Dimension**



## Package Info.

ESD Package Box, 2,000Pcs/Roll, 4/8 rolls/Ctns. Packing in roll for printing and cutting at customer



The information contained on this Document is considered to be confidential material proprietary to JYL-Tech, and this information shall not be disclosed, duplicated or copied for any purpose, Nor made available for any third party without the prior consent to JYL-Tech.