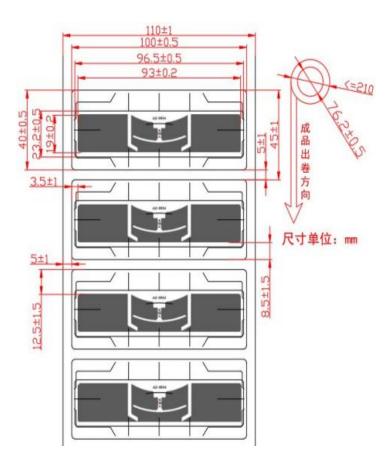

## **Dimension**

## **Specification**

| 1. Physical Characteristics            | Description                                   |
|----------------------------------------|-----------------------------------------------|
| Antenna Dimension                      | 19mm x 93mm                                   |
| Inlay / Tag Dimension                  | 40mm x 100mm                                  |
| Antenna Pitch                          | 45.0 ±0.50                                    |
| 2. Electronic Characteristics          | Description                                   |
| Protocol                               | EPC Class 1 Gen 2/ISO 18000-6C                |
| Manufacture / IC                       | Alien Higgs9                                  |
| EPC / TID / USER Memory                | 496bits/48bits/688bits                        |
| Base Material                          | PET + Aluminum + Micro-Chip                   |
| Face Stock                             | Coated paper, PP, PET                         |
| Antenna                                | Etched Aluminum (10μm) + PET (50μm)           |
| Operating Frequency                    | 860-960MHz                                    |
| Read Ranging                           | 5M – 7M on Windshield                         |
| 3. Environmente & Package              | Description                                   |
| Operating Temperature/ Humidity        | -40°C to +70°C, 20% to 90% RH Non-condensing  |
| Storage                                | -25°C to +50°C, ,20% to 90% RH Non-condensing |
| Bending diameter                       | >50 mm                                        |
| Static pressure                        | <10 MPa                                       |
| Package                                | 2000 pcs/ roll, 4rolls/Carton                 |
|                                        |                                               |
| 4. Delivery Formats                    | Description                                   |
| 4. Delivery Formats  Available formats | Paper tag, PET Tag                            |
| <u> </u>                               | ·                                             |